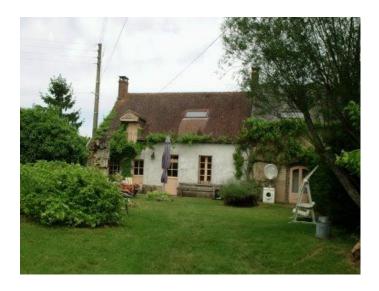

## La Jouannerie (1)

Pays de la Loire / Sarthe / Ruille sur Loir

## About La Jouannerie (1)

Large 2 bedroom gite, sleeps 6 people. Large open plan kitchen and lounge, with log burner.

Large private garden, with garden furniture.

At a Glance

Local Taxes Included: No

Sleeps: 6